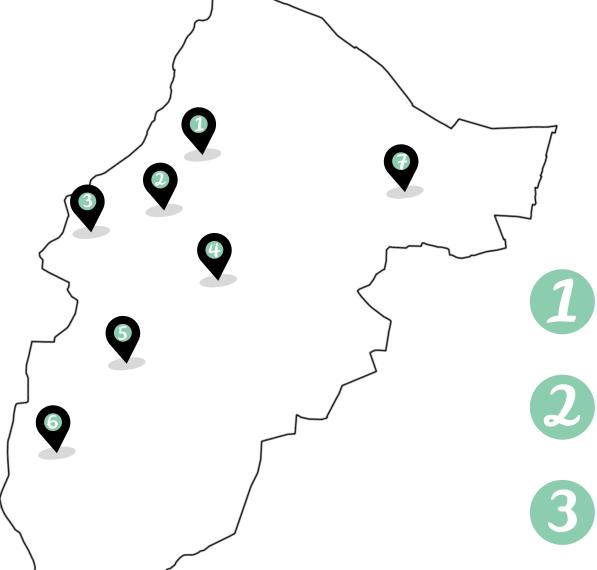

## Where can I find digital support in Forest?

## **EPN 2.0**

02 535 98 62

331-333, RUE DE MÉRODE, 1190 FOREST

02 340 26 00 163, RUE BERTHELOT, 1190 FOREST

CONVIVIAL

02 503 43 46 33-35, RUE DU CHARROI, 1190 FOREST

**TICTOPIA** 

02 486 19 10 4, AVENUE VAN VOLXEM, 1190 FOREST

**CPAS** 

0490 67 26 06 50, RUE JEAN-BAPTISTE VANPÉ, 1190 FOREST

ARC - H&R

0474 70 89 12

13, SQUARE MADELON, 1190 FOREST

STAFFED: TUES.: 10AM-1PM

TUES. AND THUR.: 3-6PM

**ANTENNE LISA** 

02 247 32 65 336, CH D'ALSEMBERG, 1190 FOREST STAFFED: WED: 4-6PM